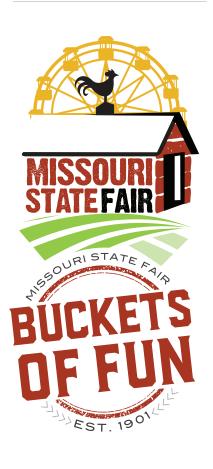

The complete logo (as seen to the right) should be used whenever possible. Other versions of the logo (shown on the next page) are acceptable, but the full version of the logo should be given precedence. Do not rearrange the elements into a horizontal arrangement.

When using a version of the theme logo not already combined with the Missouri State Fair logo, the separate Missouri State Fair logo should be utilized in the graphic. However, the theme logo should be the most visually dominant at all times.