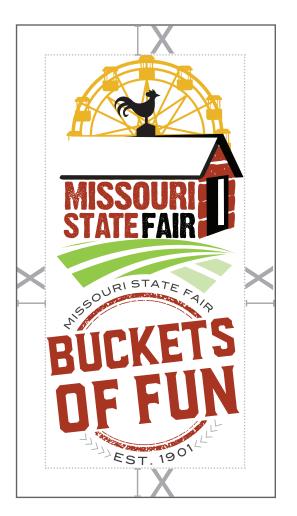

### Clearspace

The area immediately around the logo must be clear of all other elements to protect its integrity and readability. An equal distance to the height of the letter "M" in "Missouri" surrounding the logo is the ideal clear space. Please refer to the diagram shown to the right.

In the diagram to the right, the height of the letter "M" (at whatever size the logo is used) is "X". Keep other elements at least "X" distance from the top, bottom and sides of the logo.