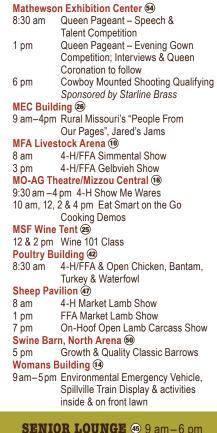

## 4-H Building 34 9am-5pm STEM Activity 9am-7pm Youth Demos Agriculture Building 30 Mild Cured Hams, Bacon, 10 am Summer Sausage & Jerky Contest Opening Day Ceremony 11 am Assembly Hall 53 9am-9pm Farm Toy Show Coliseum 11 8 am 4-H/FFA Angus Show Youth Beef Cattle Judging Contest 5 pm **Conservation Building** 30 11 am, 1:30 & 4 pm Raptors of Missouri **Donnelly Arena** (9) 4-H/FFA Salers Show 3 pm Fine Arts Building 40 9am-5pm Artist-In-Residence: Allan Winkler Floriculture Building 39 Dried Flowers & Designs Show, 9 am Trash to Treasures Show Home Economics Building 28 10 am Cooking with Missouri Wine, **Dish Contest** 11:30 am Missouri CattleWomen Beef Entrées Granny Jo's Simple Quilt Patterns 1 pm Cooking with Missouri Wine, 2 pm Just Dessert Contest 3 pm Billie Long, Lawn & Garden Horticulture **MASCOT MEET UP** Meet Bart & some of his friends 3:30 PM