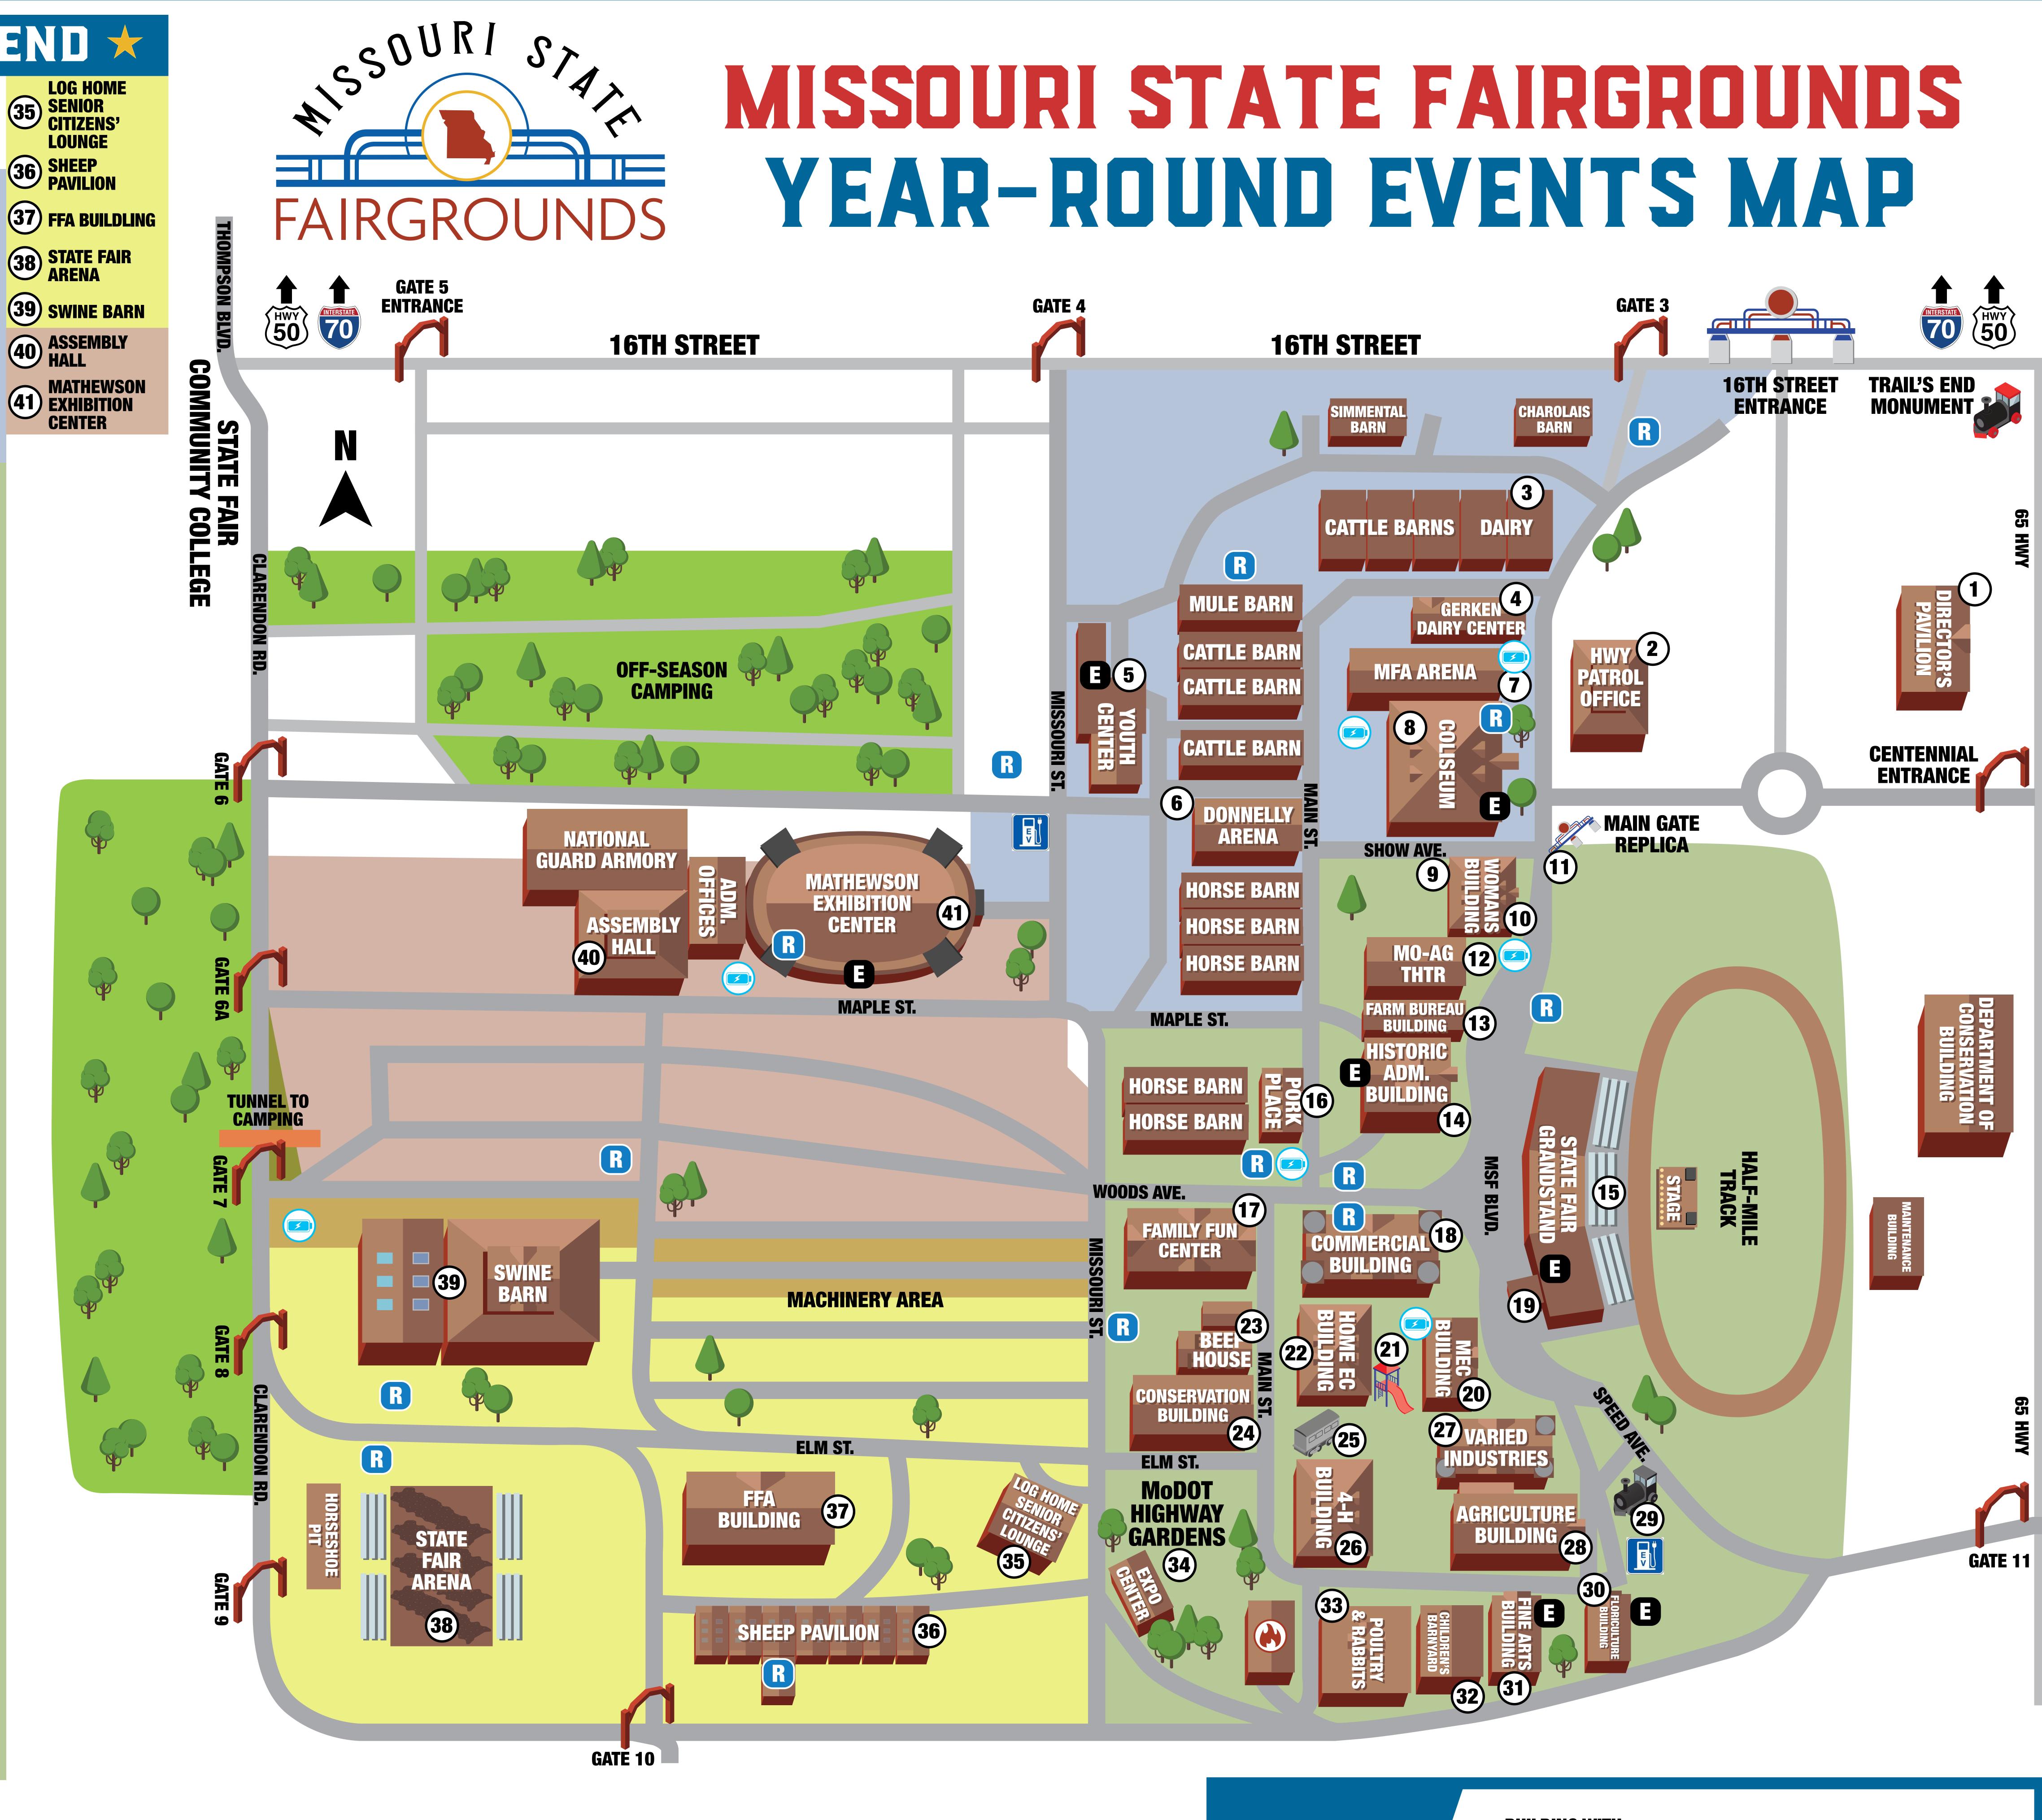

|      | DIRECTOR'S<br>PAVILION                       | (3 |
|------|----------------------------------------------|----|
| 2    | HIGHWAY<br>PATROL OFFICE                     |    |
| 3    | LIVESTOCK<br>BARNS                           |    |
| 4    | GERKEN DAIRY<br>CENTER                       |    |
| 5    | DR. TAYLOR<br>WOODS YOUTH<br>CENTER          |    |
| 6    | DONNELLY<br>ARENA                            | (4 |
| 7    | MFA YOUTH<br>LIVESTOCK                       | (4 |
| 8    | ARENA<br>COLISEUM                            |    |
| 9    | MUSEUM<br>ENTRANCE                           |    |
| 10   | WOMANS<br>BUILDING/DNR                       |    |
| (11) | MAIN GATE<br>REPLICA                         |    |
| (12) | <b>MO-AG THEATRE</b>                         |    |
| (13) | FARM BUREAU<br>BUILDING                      |    |
| 14   | HISTORIC<br>ADMINISTRATION<br>BUILDING       |    |
| (15) | STATE FAIR<br>GRANDSTAND                     |    |
| 16   | PORK PLACE                                   |    |
| (17) | FAMILY FUN<br>CENTER                         |    |
| 18   | COMMERCIAL<br>BUILDING                       |    |
| (19) | <b>BOX OFFICE</b>                            |    |
| 20   | <b>MEC BUILDING</b>                          |    |
| 21   | <b>KIDS ZONE</b>                             |    |
| 22   | HOME EC<br>BUILDING                          |    |
| 23   | <b>BEEF HOUSE<br/>&amp; SHOWCASE</b>         |    |
| 24   | CONSERVATION<br>BUILDING                     |    |
| 25   | 40 & 8<br>RAILROAD CAR                       |    |
|      | <b>4-H BUILDING</b>                          |    |
| 27   | VARIED<br>INDUSTRIES<br>BUILDING             |    |
| 28   | AGRICULTURE<br>BUILDING                      |    |
| 29   | <b>FRISCO ENGINE</b><br><b>DISPLAY</b>       |    |
| 30   | <b>FLORICULTURE</b><br><b>BUILDING</b>       |    |
| 31   | FINE ARTS<br>BUILDING                        |    |
|      | CHILDREN'S<br>BARNYARDS                      |    |
|      | POULTRY &<br>RABBITS                         |    |
| 34   | MODOT<br>HIGHWAY<br>GARDENS &<br>EXPO CENTER |    |